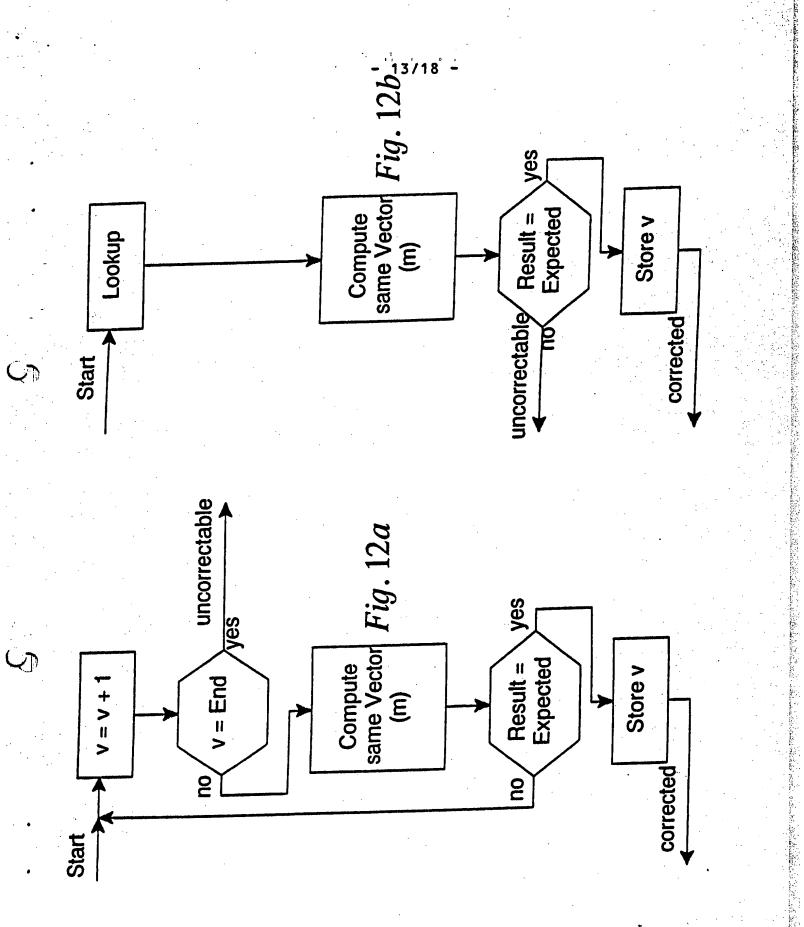

This Page Is Inserted by IFW Operations and is not a part of the Official Record

## **BEST AVAILABLE IMAGES**

Defective images within this document are accurate representations of the original documents submitted by the applicant.

Defects in the images may include (but are not limited to):

- BLACK BORDERS
- TEXT CUT OFF AT TOP, BOTTOM OR SIDES
- FADED TEXT
- ILLEGIBLE TEXT
- SKEWED/SLANTED IMAGES
- COLORED PHOTOS
- BLACK OR VERY BLACK AND WHITE DARK PHOTOS
- GRAY SCALE DOCUMENTS

## **IMAGES ARE BEST AVAILABLE COPY.**

## As rescanning documents *will not* correct images, please do not report the images to the Image Problem Mailbox.







-''3/18 '-'

Fig. 3



- 4/18 -

Fig.

ř





and the second













12/18 -

Sec. Sec.

ないないないないのであるとないとないないと







: